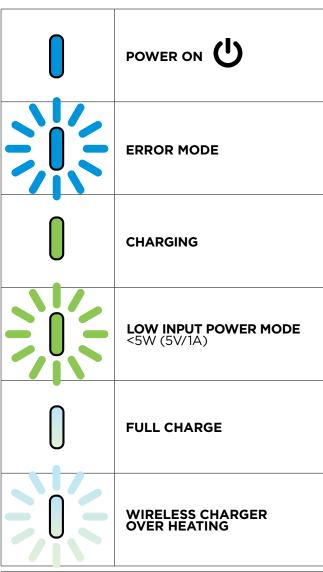

## LED states

The phone may reach 100% charge but in some instances it may take a long time for the cyan light to show.