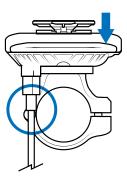

#### **CABLE CLEARANCE**

To ensure the power cable doesn't interfere with motorcycle operation (steering, breaking etc.), push the Wireless Charging Head down, then turn the handlebars.