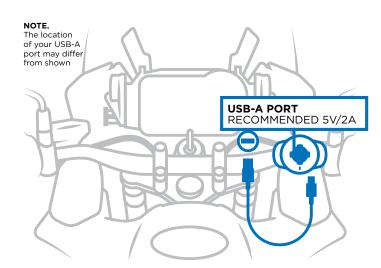

### **USING CABLE TIES?**

We advise against putting the cables under too much tension. Allow for a little movement, otherwise you may find the cable being pulled or bumped out of the socket whilst your bike is in motion.