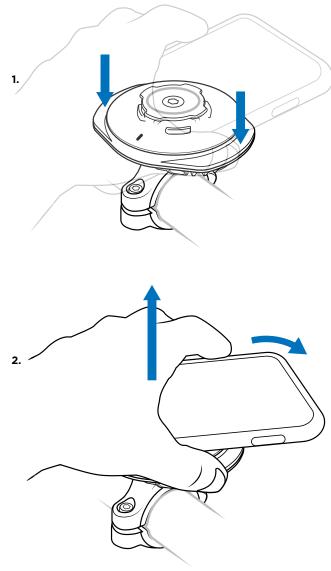

# WEATHERPROOF WIRELESS CHARGER

WEATHERPROOF WIRELESS CHARACTERS Wiring Instructions









## Cable fitment

### **USING CABLE TIES?**

We advise against putting the cables under too much tension. Allow for a little movement, otherwise you may find the cable being pulled or bumped out of the socket whilst your bike is in motion.

#### **CABLE CLEARANCE**

To ensure the power cable doesn't interfere with motorcycle operation (steering, breaking etc.), push the Wireless Charging Head down, then turn the handlebars.



## LED states



The phone may reach 100% charge but in some instances it may take a long time for the cyan light to show.



## Detaching your phone