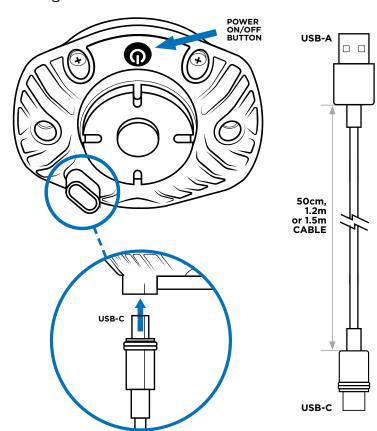

# WEATHERPROOF WIRELESS CHARGER

WEATHERPROOF WIRELESS CHARACTERS Wiring Instructions









## Cable fitment

### **USING CABLE TIES?**

We advise against putting the cables under too much tension. Allow for a little movement, otherwise you may find the cable being pulled or bumped out of the socket whilst your bike is in motion.

#### **CABLE CLEARANCE**

To ensure the power cable doesn't interfere with motorcycle operation (steering, breaking etc.), push the Wireless Charging Head down, then turn the handlebars.



## LED states



The phone may reach 100% charge but in some instances it may take a long time for the cyan light to show.



## Detaching your phone