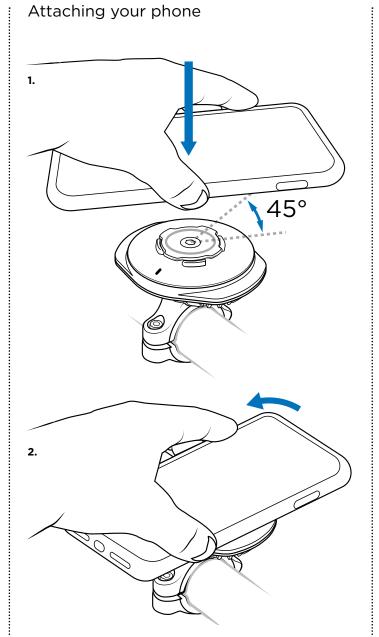

# WEATHERPROOF WIRELESS CHARGER

WEATHERPROOF WIRELESS CHARACTERS Wiring Instructions









## Cable fitment

### **USING CABLE TIES?**

We advise against putting the cables under too much tension. Allow for a little movement, otherwise you may find the cable being pulled or bumped out of the socket whilst your bike is in motion.

#### **CABLE CLEARANCE**

To ensure the power cable doesn't interfere with motorcycle operation (steering, breaking etc.), push the Wireless Charging Head down, then turn the handlebars.



## LED states



The phone may reach 100% charge but in some instances it may take a long time for the cyan light to show.



## Detaching your phone