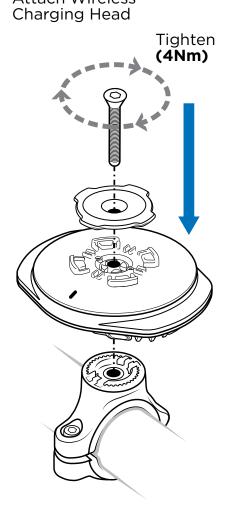

# WEATHERPROOF WIRELESS CHARGER

WEATHERPROOF WIRELESS CHARACTERS Wiring Instructions

## Cable fitment